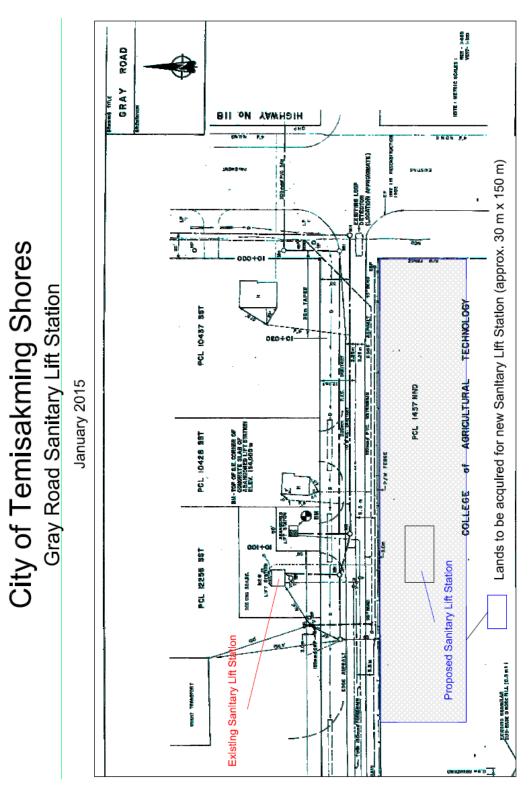

# d) Memo No. 014-2015-PW – Easement Agreement with Agricultural Research Institute of Ontario – Gray Road Sanitary Lift Station

#### Draft Motion

Be it resolved that the Council of the City of Temiskaming Shores acknowledges receipt of Memo No. 014-2015-PW; and

That Council directs staff to prepare the necessary by-law to enter into an Easement Agreement with The Agricultural Research Institute of Ontario (ARIO) for the construction and operation of a Sanitary Lift Station (Gray Road) for consideration at the September 15, 2015 Regular Council meeting.

Municipal Drain

By-law No. 2015-185 Being a by-law to enter into an Easement Agreement with

the Agricultural Research Institute of Ontario for the construction and operation of a Sanitary Sewage Lift

Station – Gray Road