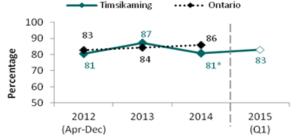

s  | 2540 | 2190 | 1856 | 432  |
| Plan B          | 110  | 79   | 85   | 24   |
|                 |      |      |      |      |

# HEALTHY BABIES/HEALTHY CHILDREN

| Healthy Babies/<br>Healthy Children                   | 2012 | 2013 | 2014 | 2015  |
|-------------------------------------------------------|------|------|------|-------|
| % of women screened during<br>Pregnancy (target: 25%) | 84%  | 100% | 73%  | 76.5% |
| # of family visits by LHV/PHN<br>or joint by LHV/PHN  | 243  | 201  | 175  | 116   |

# Number of newborns by quarter

|      | Q1   | Q2 | Q3 | Q4 | Total |
|------|------|----|----|----|-------|
| 2013 | 72   | 89 | 93 | 83 | 337   |
| 2014 | 81   | 76 | 97 | 78 | 332   |
| 2015 | 91 8 | 31 |    |    | 172   |

Source: PHU-Newborn, BORN Ontario. Accessed Apr 2015.





- \*Statistically lower than Ontario's rate
- -Ontario's rate statistically increased from 2012 to 2014.
- -Timiskaming's rate was statistically lower in 2014 than 2013. Source: PHU-Newborn, BORN Ontario. Accessed Apr 2015.

# **PANORAMA SYSTEM**

| Office                                        | NL   | KL  | ENG |
|-----------------------------------------------|------|-----|-----|
| # of clients receiving immunizations          | 892  | 389 | 149 |
| # of immunization administered                | 1919 | 674 | 270 |
| Clients seen at office                        | 1430 |     |     |
| Total immunizations administered at 3 offices | 2863 |     |     |

These new statistics are from our new Panorama system. These numbers are pulled out for your perusal on a quarterly basis.

# NURSING S