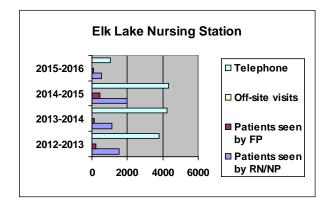

lower than Ontario's rate
- -Ontario's rate statistically increased from 2012 to 2014.
- -Timiskaming's rate was statistically lower in 2014 than 2013. Source: PHU-Newborn, BORN Ontario. Accessed Apr 2015.

# **PANORAMA SYSTEM**

| Office                                        | NL   | KL  | ENG |
|-----------------------------------------------|------|-----|-----|
| # of clients receiving immunizations          | 892  | 389 | 149 |
| # of immunization administered                | 1919 | 674 | 270 |
| Clients seen at office                        | 1430 |     |     |
| Total immunizations administered at 3 offices | 2863 |     |     |

These new statistics are from our new Panorama system. These numbers are pulled out for your perusal on a quarterly basis.

# NURSING STATIONS (Apr-June)





#### **MENTAL HEALTH & ADDICTIONS**

Ryan Peters







#### FOUNDATIONAL STANDARDS

# POPULATION HEALTH ASSESSMENT & SURVEILLANCE

# **Epidemiological projects underway**

- Supported 2014 data cleaning of the iPHIS database for reportable disease database.
- Supported community outbreak by conducting analyses.
- Compiled and provided newly released data from the Canadian Community Health Survey to teams.

#### **Epidemiological reports produced**

- "Alcohol use, access and related harms in the Timiskaming Health Unit area" report completed and posted on the website
- Internal Report of influenza immunization administered by the THU and presented at team meeting.
- Provided report for Best Start to aid in their planning for small communities child health needs.

# RESEARCH & KNOWLEDG