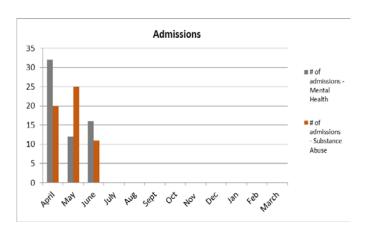

increased from 2012 to 2014.
- -Timiskaming's rate was statistically lower in 2014 than 2013. Source: PHU-Newborn, BORN Ontario. Accessed Apr 2015.

# **PANORAMA SYSTEM**

| Office                                        | NL   | KL  | ENG |
|-----------------------------------------------|------|-----|-----|
| # of clients receiving immunizations          | 892  | 389 | 149 |
| # of immunization administered                | 1919 | 674 | 270 |
| Clients seen at office                        | 1430 |     |     |
| Total immunizations administered at 3 offices | 2863 |     |     |

These new statistics are from our new Panorama system. These numbers are pulled out for your perusal on a quarterly basis.

# NURSING STATIONS (Apr-June)





#### **MENTAL HEALTH & ADDICTIONS**

Ryan Peters







#### FOUNDATIONAL STANDARDS

# POPULATION HEALTH ASSESSMENT & SURVEILLANCE

# **Epidemiological projects underway**

- Supported 2014 data cleaning of the iPHIS database for reportable disease database.
- Supported community outbreak by conducting analyses.
- Compiled and provided newly released data from the Canadian Community Health Survey to teams.

#### **Epidemiological reports produced**

- "Alcohol use, access and related harms in the Timiskaming Health Unit area" report completed and posted on the website
- Internal Report of influenza immunization administered by the THU and presented at team meeting.
- Provided report for Best Start to aid in their planning for small communities child health needs.

# RESEARCH & KNOWLEDGE EXCHANGE

- Grand rounds events held
- Knowledge Broker