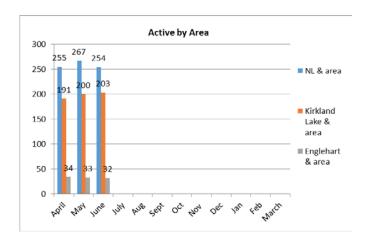

lly increased from 2012 to 2014.
- -Timiskaming's rate was statistically lower in 2014 than 2013. Source: PHU-Newborn, BORN Ontario. Accessed Apr 2015.

# **PANORAMA SYSTEM**

| Office                                        | NL   | KL  | ENG |
|-----------------------------------------------|------|-----|-----|
| # of clients receiving immunizations          | 892  | 389 | 149 |
| # of immunization administered                | 1919 | 674 | 270 |
| Clients seen at office                        | 1430 |     |     |
| Total immunizations administered at 3 offices | 2863 |     |     |

These new statistics are from our new Panorama system. These numbers are pulled out for your perusal on a quarterly basis.

# NURSING STATIONS (Apr-June)





#### **MENTAL HEALTH & ADDICTIONS**

Ryan Peters







#### FOUNDATIONAL STANDARDS

# POPULATION HEALTH ASSESSMENT & SURVEILLANCE

# **Epidemiological projects underway**

- Supported 2014 data cleaning of the iPHIS database for reportable disease database.
- Supported community outbreak by conducting analyses.
- Compiled and provided newly released data from the Canadian Community Health Survey to teams.

#### **Epidemiological reports produced**

- "Alcohol use, access and related harms in the Timiskaming Health Unit area" report completed and posted on the website
- Internal Report of influenza immunization administered by the THU and presented at team meeting.
- Provided report for Best Start to aid in their planning for small communities child health needs.

# RESEARCH & KNOWLEDGE EXCHANGE

- Grand rounds events held
- Knowledge Bro