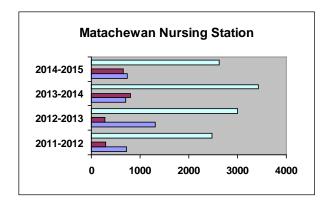

wer than Ontario's rate
- -Ontario's rate statistically increased from 2012 to 2014.
- -Timiskaming's rate was statistically lower in 2014 than 2013. Source: PHU-Newborn, BORN Ontario. Accessed Apr 2015.

# **PANORAMA SYSTEM**

| Office                                        | NL   | KL  | ENG |
|-----------------------------------------------|------|-----|-----|
| # of clients receiving immunizations          | 892  | 389 | 149 |
| # of immunization administered                | 1919 | 674 | 270 |
| Clients seen at office                        | 1430 |     |     |
| Total immunizations administered at 3 offices | 2863 |     |     |

These new statistics are from our new Panorama system. These numbers are pulled out for your perusal on a quarterly basis.

# NURSING STATIONS (Apr-June)





#### **MENTAL HEALTH & ADDICTIONS**

Ryan Peters







#### FOUNDATIONAL STANDARDS

# POPULATION HEALTH ASSESSMENT & SURVEILLANCE

# **Epidemiological projects underway**

- Supported 2014 data cleaning of the iPHIS database for reportable disease database.
- Supported community outbreak by conducting analyses.
- Compiled and provided newly released data from the Canadian Community Health Survey to teams.

#### **Epidemiological reports produced**

- "Alcohol use, access and related harms in the Timiskaming Health Unit area" report completed and posted on the website
- Internal Report of influenza immunization administered by the THU and presented at team meeting.
- Provided report for Best Start to aid in their planning for small communities child health needs.

# RESEARCH & KNOWLEDGE