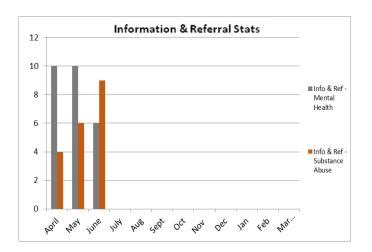

y increased from 2012 to 2014.
- -Timiskaming's rate was statistically lower in 2014 than 2013. Source: PHU-Newborn, BORN Ontario. Accessed Apr 2015.

# **PANORAMA SYSTEM**

| Office                                        | NL   | KL  | ENG |
|-----------------------------------------------|------|-----|-----|
| # of clients receiving immunizations          | 892  | 389 | 149 |
| # of immunization administered                | 1919 | 674 | 270 |
| Clients seen at office                        | 1430 |     |     |
| Total immunizations administered at 3 offices | 2863 |     |     |

These new statistics are from our new Panorama system. These numbers are pulled out for your perusal on a quarterly basis.

# NURSING STATIONS (Apr-June)





#### **MENTAL HEALTH & ADDICTIONS**

Ryan Peters







#### FOUNDATIONAL STANDARDS

# POPULATION HEALTH ASSESSMENT & SURVEILLANCE

# **Epidemiological projects underway**

- Supported 2014 data cleaning of the iPHIS database for reportable disease database.
- Supported community outbreak by conducting analyses.
- Compiled and provided newly released data from the Canadian Community Health Survey to teams.

#### **Epidemiological reports produced**

- "Alcohol use, access and related harms in the Timiskaming Health Unit area" report completed and posted on the website
- Internal Report of influenza immunization administered by the THU and presented at team meeting.
- Provided report for Best Start to aid in their planning for small communities child health needs.

# RESEARCH & KNOWLEDGE EXCHANGE

- Grand rounds events held
- Knowledge Broke