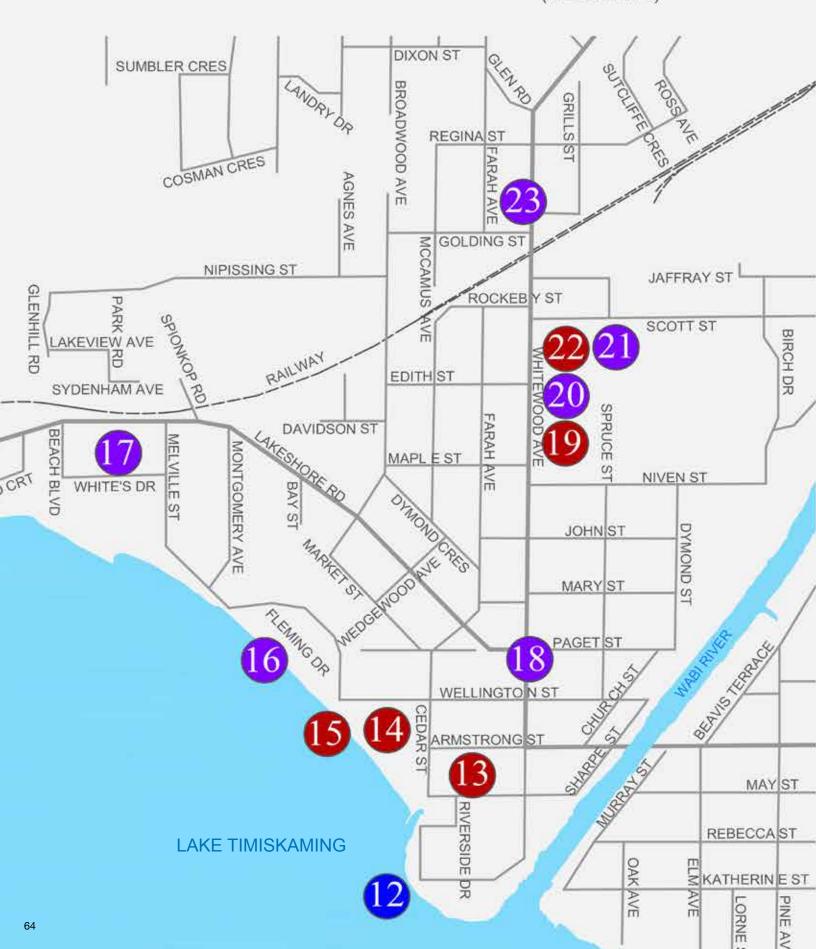

## CITY OF TEMISKAMING SHORES

## **NEW LISKEARD**

NEW LISKEARD MARINA (SEASONAL)

## PUBLIC WASHROOMS

- 16. SPURLINE PARK (SEASONAL)
- 17. ALGONQUIN PARK (SEASONAL)
- 18. CHAT NOIR BOOKS
- 20. FINDLAY'S DRUGSTORE
- 21. CHARTRAND'S YOU INDEPENDENT GROCER
- 23. PETRO-CANADA