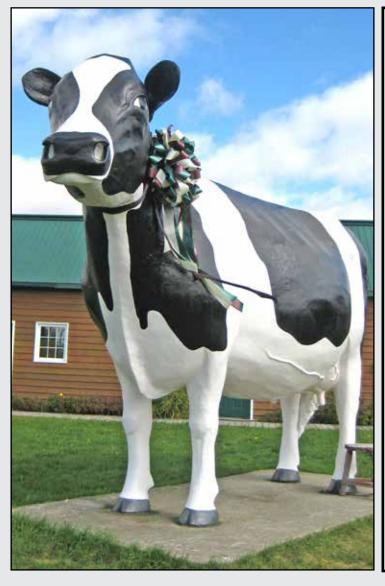

#### Little Claybelt Homesteader Museum

Exhibits reflect the settlement of "New Ontario". Glaciers created the "Little Claybelt" with a rich soil. Look for "Ms. Claybelt", a giant replica of a Holstein cow, honouring the regional dairy industry.