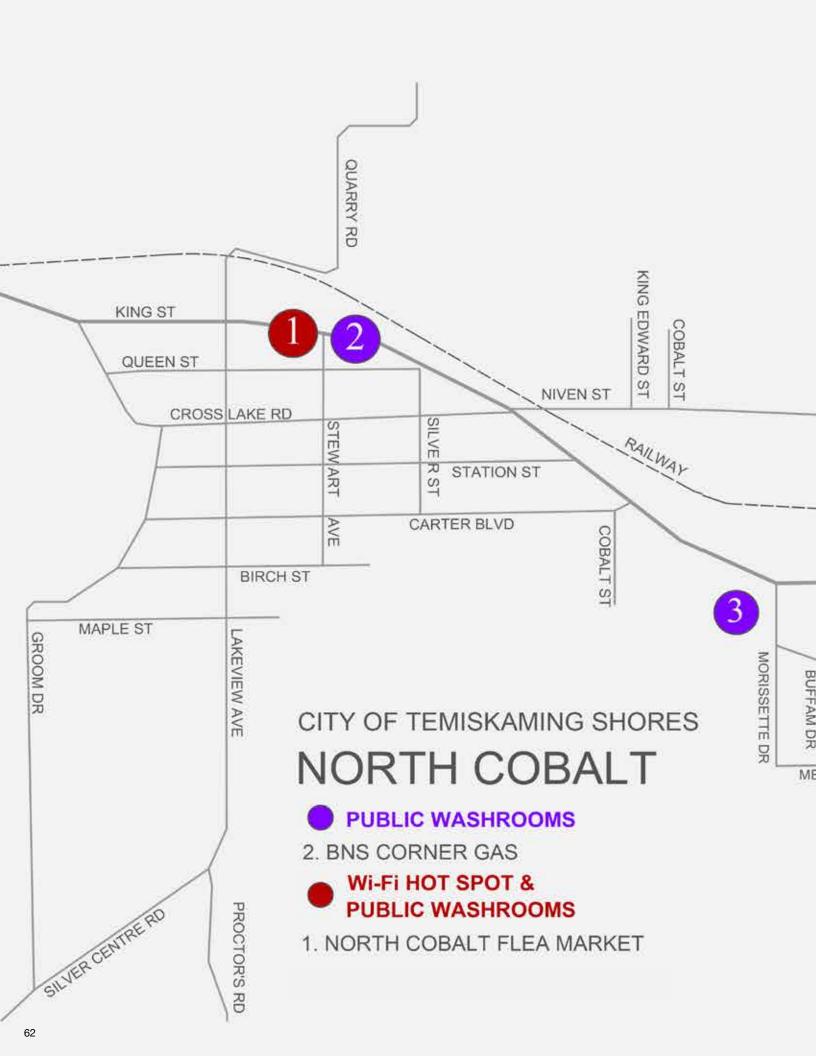

#### CITY OF TEMISKAMING SHORES

## HAILEYBURY

- Wi-Fi HOT SPOT
- 8. MARINA (SEASONAL)
- **PUBLIC WASHROOMS**
- 3. ROTARY FARR PARK (SEASONAL) 6. CITY HALL
- HARBOUR FRONT (SEASONAL)
- 11. BNS CORNER GAS

- Wi-Fi HOT SPOT & PUBLIC WASHROOMS
- 4. COUNTRY STYLE
- SHELLEY HERBERT-SHEA MEMORIAL ARENA (SEASONAL)
- 9. HAILEYBURY BEACH (SEASONAL)
- 10. OPEN STUDIO LIBRE