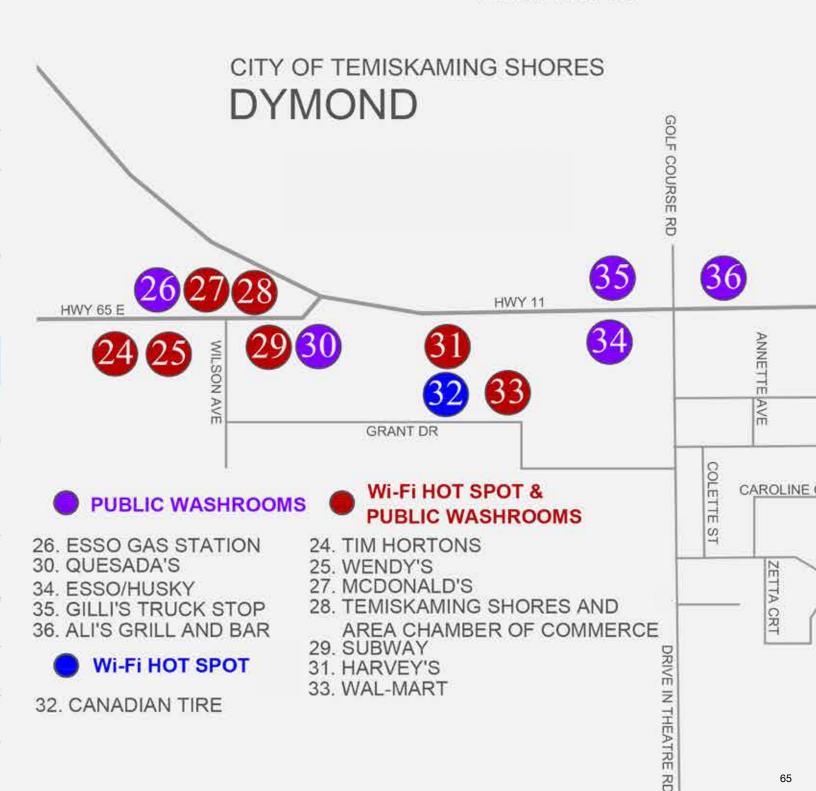

#### CITY OF TEMISKAMING SHORES

## HAILEYBURY

- Wi-Fi HOT SPOT
- 8. MARINA (SEASONAL)
- **PUBLIC WASHROOMS**
- 3. ROTARY FARR PARK (SEASONAL) 6. CITY HALL
- HARBOUR FRONT (SEASONAL)
- 11. BNS CORNER GAS

- Wi-Fi HOT SPOT & PUBLIC WASHROOMS
- 4. COUNTRY STYLE
- SHELLEY HERBERT-SHEA MEMORIAL ARENA (SEASONAL)
- 9. HAILEYBURY BEACH (SEASONAL)
- 10. OPEN STUDIO LIBRE

## CITY OF TEMISKAMING SHORES

## **NEW LISKEARD**

NEW LISKEARD MARINA (SEASONAL)

## PUBLIC WASHROOMS

- 16. SPURLINE PARK (SEASONAL)
- 17. ALGONQUIN PARK (SEASONAL)
- 18. CHAT NOIR BOOKS
- 20. FINDLAY'S DRUGSTORE
- 21. CHARTRAND'S YOU INDEPENDENT GROCER
- 23. PETRO-CANADA