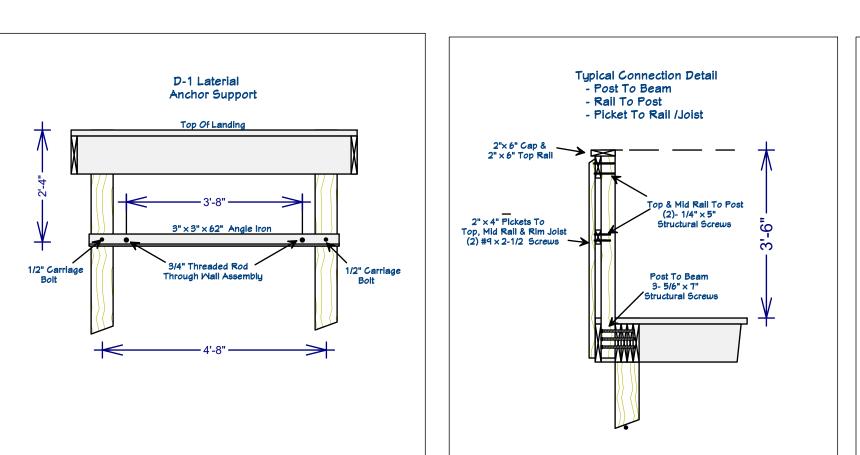

## General Notes On Fire Escape

- Conform With OBC Subsection 3.4.7
- Helical Screw Pile Foundation Min 6' Below Grade
- All Wood Components To Pressure Treated SPF
- Connectors And Hardware To Be Zinc Coated Except Where Noted
- Connectors Are Simpson Strongtie Or Equivalent

- Maximum Opening In Any Component 4" (100mm)
- Stair Tread 11" - Run 10" - 7.875 Rise

Shelly-Herbert Shea Arena 400 Fergusan Avenue Haileybury Ontario

Ltd., DRAWINGS PROVIDED BY:
Shaba Testing Services L
77 Government Rd E,
Kirkland Lake, ON
P2N 1A4