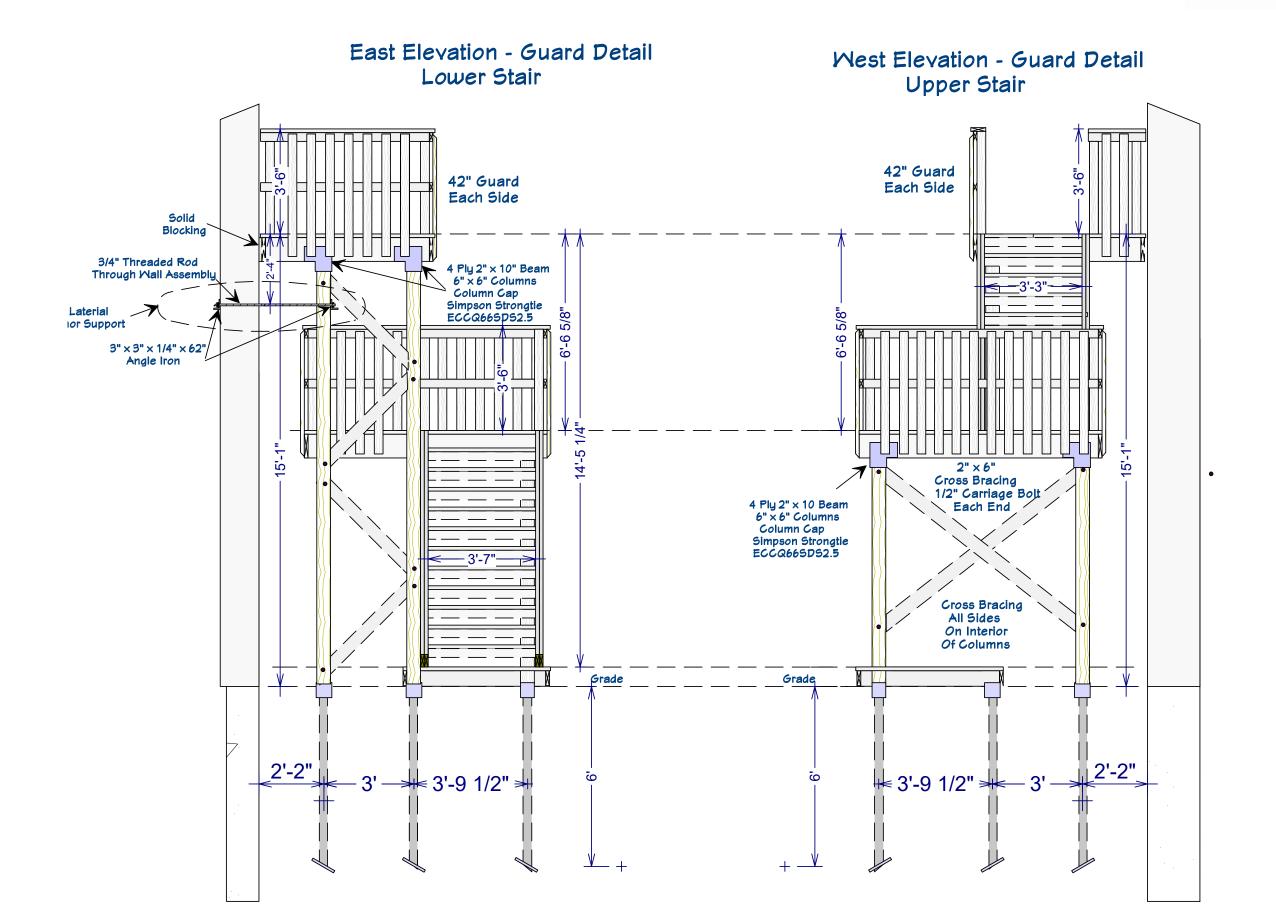

## General Notes On Fire Escape

- Conform With OBC Subsection 3.4.7
- Helical Screw Pile Foundation Min 6' Below Grade
- All Wood Components To Pressure Treated SPF
- Connectors And Hardware To Be Zinc Coated Except Where Noted
- Connectors Are Simpson Strongtie Or Equivalent

- Maximum Opening In Any Component 4" (100mm)
- Stair Tread 11" - Run 10" - 7.875 Rise

Shelly-Herbert Shea Arena 400 Fergusan Avenue Haileybury Ontario

Ltd., DRAWINGS PROVIDED BY:
Shaba Testing Services L
77 Government Rd E,
Kirkland Lake, ON
P2N 1A4