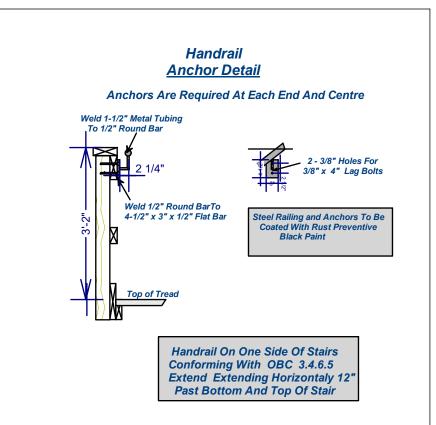

## General Notes On Fire Escape

- Conform With OBC Subsection 3.4.7
- Helical Screw Pile Foundation Min 6' Below Grade
- All Wood Components To Pressure Treated SPF
- Connectors And Hardware To Be Zinc Coated Except Where Noted
- Connectors Are Simpson Strongtie Or Equivalent

- Maximum Opening In Any Component 4" (100mm)
- Stair Tread 11" - Run 10" - 7.875 Rise

Shelly-Herbert Shea Arena 400 Fergusan Avenue Haileybury Ontario

Ltd., DRAWINGS PROVIDED BY:
Shaba Testing Services L
77 Government Rd E,
Kirkland Lake, ON
P2N 1A4