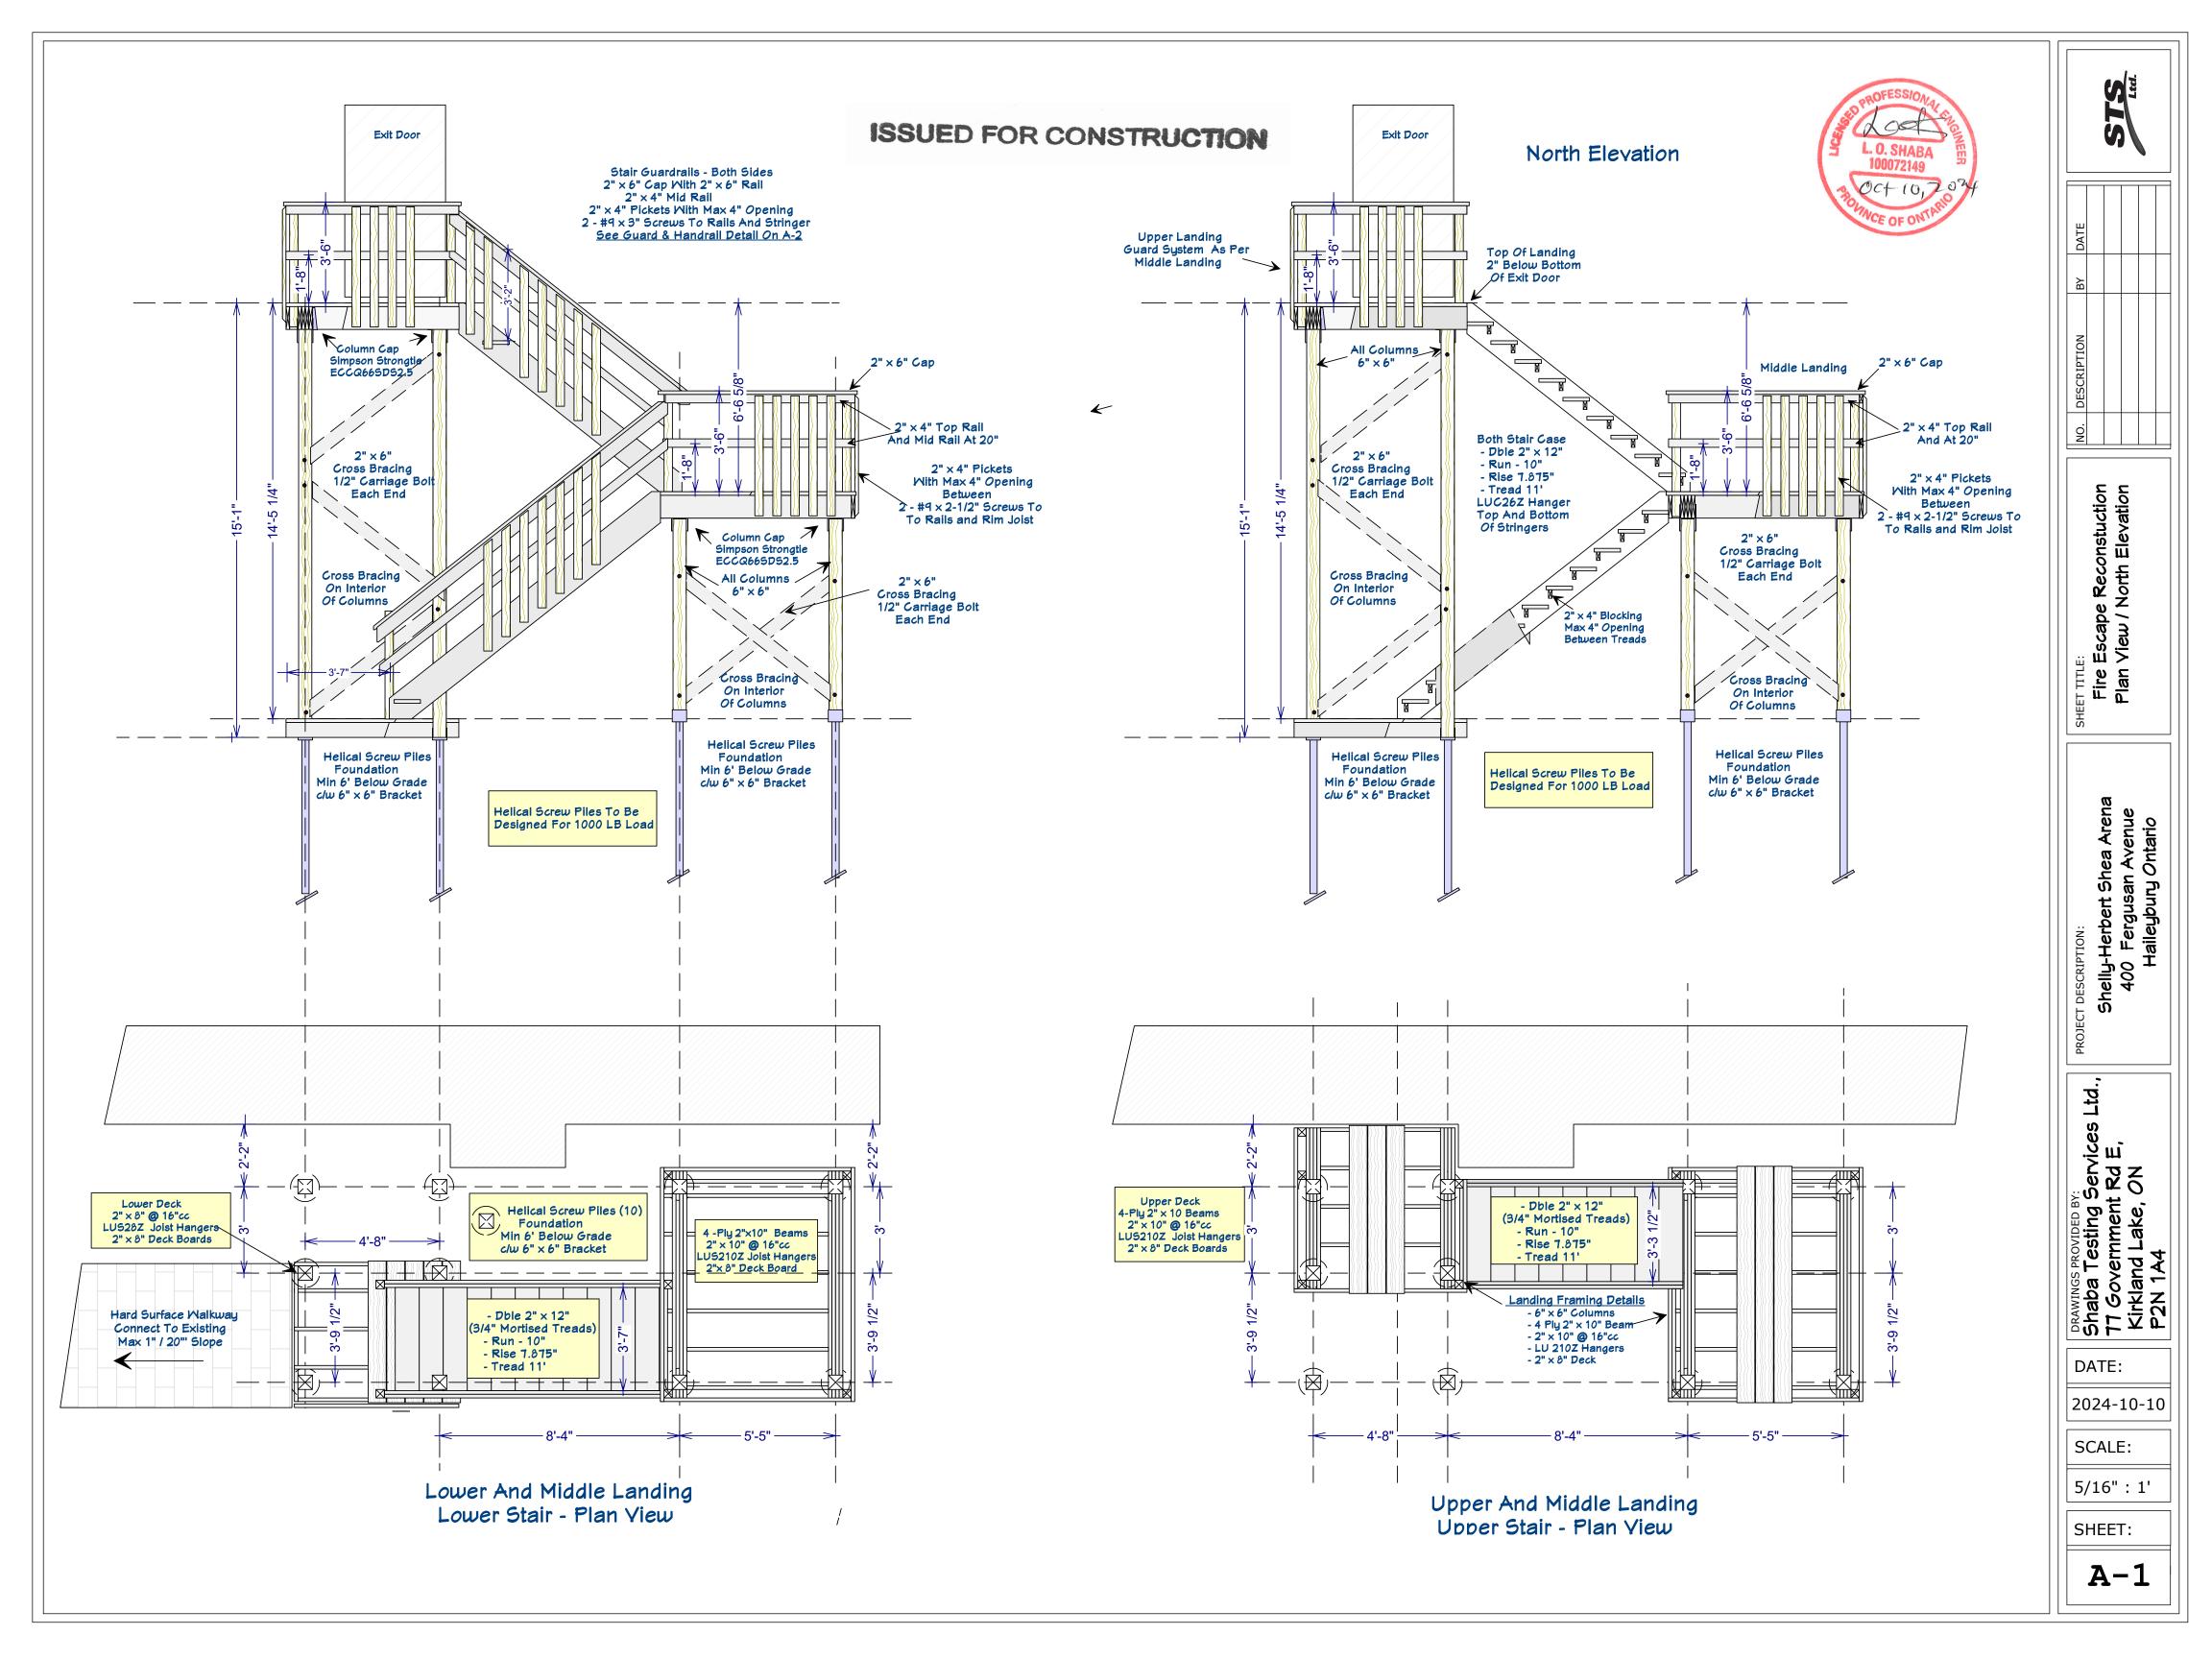

## General Notes On Fire Escape

- Conform With OBC Subsection 3.4.7
- Helical Screw Pile Foundation Min 6' Below Grade
- All Wood Components To Pressure Treated SPF
- Connectors And Hardware To Be Zinc Coated Except Where Noted
- Connectors Are Simpson Strongtie Or Equivalent

- Maximum Opening In Any Component 4" (100mm)
- Stair Tread 11" - Run 10" - 7.875 Rise

Shelly-Herbert Shea Arena 400 Fergusan Avenue Haileybury Ontario

Ltd., DRAWINGS PROVIDED BY:
Shaba Testing Services L
77 Government Rd E,
Kirkland Lake, ON
P2N 1A4